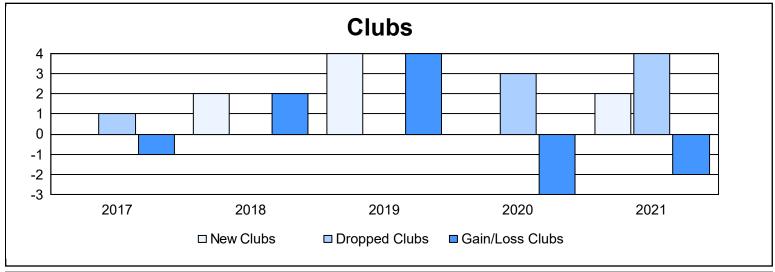

District 4 C6 As of June 2021 Cumulative

| Year      | New<br>Clubs | Dropped<br>Clubs | Gain/<br>Loss<br>Clubs | New<br>Members | Charter<br>Members | Reinstate<br>Members | Transfer<br>Members | Total<br>Member<br>Added | Total<br>Members<br>Dropped | Gain/<br>Loss<br>Members |
|-----------|--------------|------------------|------------------------|----------------|--------------------|----------------------|---------------------|--------------------------|-----------------------------|--------------------------|
| 2016-2017 | 0            | 1                | -1                     | 124            | 1                  | 6                    | 13                  | 144                      | 198                         | -54                      |
| 2017-2018 | 2            | 0                | 2                      | 145            | 63                 | 13                   | 9                   | 230                      | 204                         | 26                       |
| 2018-2019 | 4            | 0                | 4                      | 89             | 84                 | 10                   | 4                   | 187                      | 186                         | 1                        |
| 2019-2020 | 0            | 3                | -3                     | 87             | 18                 | 5                    | 3                   | 113                      | 213                         | -100                     |
| 2020-2021 | 2            | 4                | -2                     | 97             | 61                 | 2                    | 7                   | 167                      | 219                         | -52                      |
| Average   | 2            | 2                | 0                      | 108            | 45                 | 7                    | 7                   | 168                      | 204                         | -36                      |